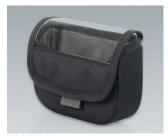

## **CARRY CASES**

The 300 series of carry cases has a modern design and offers reliable protection for your valuable equipment and accessories. They are available in 4 sizes. The choice is yours: carry cases empty or as sets with optional components for the individual partitioning of the interior according to your own requirements.

- · The carry cases consist of coated thermoformed shells for a high-quality look and feel
- Robust and durable yet light in weight, they offer easy and comfortable handling
- They can be flexibly adapted: movable and upholstered partitions with Velcro fastening for practical divisions, standardised foam inserts with a grid for individual customisation, optional Velcro pouches in a modular assembly system for easy fixing to put the interior of the cases in order
- Integrated drawer compartments are ideal for operating instructions, documents and the like everything has its place and is safely stored
- The carry cases can be fitted with logos or nameplates for your company branding (business card compartment, logo window, zipper)

## **Select Versions**

Carry case 310 without handle

black 226x142x92mm

K0300B12 Carry case 310 with foam insert set

black 226x142x92mm

Carry case 310 with drawer compartment and divider

black 226x142x92mm

K0300B20 Carry case 320 with handle