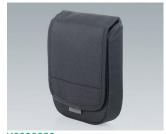

## **CARRY CASES**

The 300 series of carry cases has a modern design and offers reliable protection for your valuable equipment and accessories. They are available in 4 sizes. The choice is yours: carry cases empty or as sets with optional components for the individual partitioning of the interior according to your own requirements.

- · The carry cases consist of coated thermoformed shells for a high-quality look and feel
- Robust and durable yet light in weight, they offer easy and comfortable handling
- They can be flexibly adapted: movable and upholstered partitions with Velcro fastening for practical divisions, standardised foam inserts with a grid for individual customisation, optional Velcro pouches in a modular assembly system for easy fixing to put the interior of the cases in order
- Integrated drawer compartments are ideal for operating instructions, documents and the like everything has its place and is safely stored
- The carry cases can be fitted with logos or nameplates for your company branding (business card compartment, logo window, zipper)

## **Select Versions**

Carry case 310 without handle

black 226x142x92mm

K0300B12 Carry case 310 with foam insert set

black 226x142x92mm

Carry case 310 with drawer compartment and divider

black 226x142x92mm

K0300B20 Carry case 320 with handle