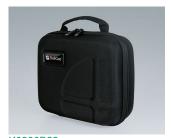

## **CARRY CASES**

The 300 series of carry cases has a modern design and offers reliable protection for your valuable equipment and accessories. They are available in 4 sizes. The choice is yours: carry cases empty or as sets with optional components for the individual partitioning of the interior according to your own requirements.

- · The carry cases consist of coated thermoformed shells for a high-quality look and feel
- Robust and durable yet light in weight, they offer easy and comfortable handling
- They can be flexibly adapted: movable and upholstered partitions with Velcro fastening for practical divisions, standardised foam inserts with a grid for individual customisation, optional Velcro pouches in a modular assembly system for easy fixing to put the interior of the cases in order
- Integrated drawer compartments are ideal for operating instructions, documents and the like everything has its place and is safely stored
- The carry cases can be fitted with logos or nameplates for your company branding (business card compartment, logo window, zipper)

## **Select Versions**

Carry case 310 without handle

black 226x142x92mm

K0300B12 Carry case 310 with foam insert set

black 226x142x92mm

Carry case 310 with drawer compartment and divider

black 226x142x92mm

K0300B20 Carry case 320 with handle

black 294x240x107mm

K0300B22 Carry case 320 with foam insert set

black 294x240x107mm

K0300B23 Carry case 320 with compartment and dividers

black 294x240x107mm

K0300B30 Carry case 330 with handle

black 360x265x145mm

K0300B32 Carry case 330 with foam insert set

black 360x265x145mm

K0300B33 Carry case 330 with compartments and dividers

black 360x265x145mm

K0300B40 Carry case 340 with handle

black 410x365x150mm

K0300B42 Carry case 340 with foam insert set

black 410x365x150mm

K0300B43 Carry case 340 with compartments and dividers

black 410x365x150mm