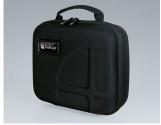

## **CARRY CASES**

The 300 series of carry cases has a modern design and offers reliable protection for your valuable equipment and accessories. They are available in 4 sizes. The choice is yours: carry cases empty or as sets with optional components for the individual partitioning of the interior according to your own requirements.

- · The carry cases consist of coated thermoformed shells for a high-quality look and feel
- Robust and durable yet light in weight, they offer easy and comfortable handling
- They can be flexibly adapted: movable and upholstered partitions with Velcro fastening for practical divisions, standardised foam inserts with a grid for individual customisation, optional Velcro pouches in a modular assembly system for easy fixing to put the interior of the cases in order
- Integrated drawer compartments are ideal for operating instructions, documents and the like everything has its place and is safely stored
- The carry cases can be fitted with logos or nameplates for your company branding (business card compartment, logo window, zipper)

## **Select Versions**

Carry case 310 without handle

black 226x142x92mm

K0300B12 Carry case 310 with foam insert set

black 226x142x92mm

Carry case 310 with drawer compartment and divider

black 226x142x92mm

K0300B20 Carry case 320 with handle

black 294x240x107mm

K0300B22 Carry case 320 with foam insert set

black 294x240x107mm

K0300B23 Carry case 320 with compartment and dividers

black 294x240x107mm

K0300B30 Carry case 330 with handle

black 360x265x145mm

K0300B32 Carry case 330 with foam insert set

black 360x265x145mm

K0300B33 Carry case 330 with compartments and dividers

black 360x265x145mm

K0300B40 Carry case 340 with handle

black 410x365x150mm

K0300B42 Carry case 340 with foam insert set

black 410x365x150mm

K0300B43 Carry case 340 with compartments and dividers

black 410x365x150mm