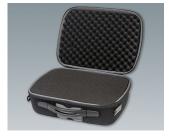

## **Select Versions**

Carry case 310 without handle

black 226x142x92mm

K0300B12 Carry case 310 with foam insert set

black 226x142x92mm

Carry case 310 with drawer compartment and divider

black 226x142x92mm

K0300B20 Carry case 320 with handle

black 294x240x107mm

K0300B22 Carry case 320 with foam insert set

black 294x240x107mm

K0300B23 Carry case 320 with compartment and dividers

black 294x240x107mm

K0300B30 Carry case 330 with handle

black 360x265x145mm

K0300B32 Carry case 330 with foam insert set

black 360x265x145mm

K0300B33 Carry case 330 with compartments and dividers

black 360x265x145mm

K0300B40 Carry case 340 with handle

black 410x365x150mm

K0300B42 Carry case 340 with foam insert set

black 410x365x150mm

K0300B43 Carry case 340 with compartments and dividers

black 410x365x150mm