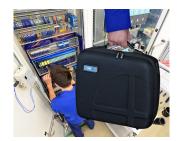

## **CARRY CASES**

The 300 series of carry cases has a modern design and offers reliable protection for your valuable equipment and accessories. They are available in 4 sizes. The choice is yours: carry cases empty or as sets with optional components for the individual partitioning of the interior according to your own requirements.

- · The carry cases consist of coated thermoformed shells for a high-quality look and feel
- Robust and durable yet light in weight, they offer easy and comfortable handling
- They can be flexibly adapted: movable and upholstered partitions with Velcro fastening for practical divisions, standardised foam inserts with a grid for individual customisation, optional Velcro pouches in a modular assembly system for easy fixing to put the interior of the cases in order
- Integrated drawer compartments are ideal for operating instructions, documents and the like everything has its place and is safely stored
- The carry cases can be fitted with logos or nameplates for your company branding (business card compartment, logo window, zipper)