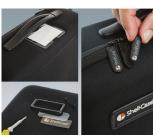

- · The carry cases consist of coated thermoformed shells for a high-quality look and feel
- Robust and durable yet light in weight, they offer easy and comfortable handling
- They can be flexibly adapted: movable and upholstered partitions with Velcro fastening for practical divisions, standardised foam inserts with a grid for individual customisation, optional Velcro pouches in a modular assembly system for easy fixing to put the interior of the cases in order
- Integrated drawer compartments are ideal for operating instructions, documents and the like everything has its place and is safely stored
- The carry cases can be fitted with logos or nameplates for your company branding (business card compartment, logo window, zipper)