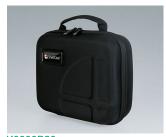

## **CARRY CASES**

The 300 series of carry cases has a modern design and offers reliable protection for your valuable equipment and accessories. They are available in 4 sizes. The choice is yours: carry cases empty or as sets with optional components for the individual partitioning of the interior according to your own requirements.

- · The carry cases consist of coated thermoformed shells for a high-quality look and feel
- Robust and durable yet light in weight, they offer easy and comfortable handling
- They can be flexibly adapted: movable and upholstered partitions with Velcro fastening for practical divisions, standardised foam inserts with a grid for individual customisation, optional Velcro pouches in a modular assembly system for easy fixing to put the interior of the cases in order
- Integrated drawer compartments are ideal for operating instructions, documents and the like everything has its place and is safely stored
- The carry cases can be fitted with logos or nameplates for your company branding (business card compartment, logo window, zipper)

## **Select Versions**

Carry case 310 without handle

black 226x142x92mm

K0300B12 Carry case 310 with foam insert set

black 226x142x92mm

Carry case 310 with drawer compartment and divider

black 226x142x92mm

K0300B20 Carry case 320 with handle

black 294x240x107mm

K0300B22 Carry case 320 with foam insert set

black 294x240x107mm

K0300B23 Carry case 320 with compartment and dividers

black 294x240x107mm

K0300B30 Carry case 330 with handle

black 360x265x145mm

K0300B32 Carry case 330 with foam insert set

black 360x265x145mm

K0300B33 Carry case 330 with compartments and dividers

black 360x265x145mm

K0300B40 Carry case 340 with handle

black 410x365x150mm

K0300B42 Carry case 340 with foam insert set

black 410x365x150mm

K0300B43 Carry case 340 with compartments and dividers

black 410x365x150mm