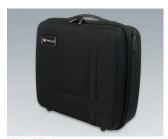

## **Select Versions**

Carry case 310 without handle

black 226x142x92mm

K0300B12 Carry case 310 with foam insert set

black 226x142x92mm

Carry case 310 with drawer compartment and divider

black 226x142x92mm

K0300B20 Carry case 320 with handle

black 294x240x107mm

K0300B22 Carry case 320 with foam insert set

black 294x240x107mm

K0300B23 Carry case 320 with compartment and dividers

black 294x240x107mm

K0300B30 Carry case 330 with handle

black 360x265x145mm