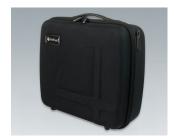

## **Select Versions**

Carry case 310 without handle

black 226x142x92mm

K0300B12 Carry case 310 with foam insert set

black 226x142x92mm

Carry case 310 with drawer compartment and divider

black 226x142x92mm

K0300B20 Carry case 320 with handle

black 294x240x107mm

K0300B22 Carry case 320 with foam insert set

black 294x240x107mm

K0300B23 Carry case 320 with compartment and dividers

black 294x240x107mm

K0300B30 Carry case 330 with handle

black 360x265x145mm

K0300B32 Carry case 330 with foam insert set

black 360x265x145mm

K0300B33 Carry case 330 with compartments and dividers

black 360x265x145mm

K0300B40 Carry case 340 with handle

black 410x365x150mm

K0300B42 Carry case 340 with foam insert set

black 410x365x150mm

K0300B43 Carry case 340 with compartments and dividers

black 410x365x150mm