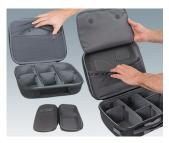

## **CARRY CASES**

The 300 series of carry cases has a modern design and offers reliable protection for your valuable equipment and accessories. They are available in 4 sizes. The choice is yours: carry cases empty or as sets with optional components for the individual partitioning of the interior according to your own requirements.

- · The carry cases consist of coated thermoformed shells for a high-quality look and feel
- Robust and durable yet light in weight, they offer easy and comfortable handling
- They can be flexibly adapted: movable and upholstered partitions with Velcro fastening for practical divisions, standardised foam inserts with a grid for individual customisation, optional Velcro pouches in a modular assembly system for easy fixing to put the interior of the cases in order
- Integrated drawer compartments are ideal for operating instructions, documents and the like everything has its place and is safely stored
- The carry cases can be fitted with logos or nameplates for your company branding (business card compartment, logo window, zipper)