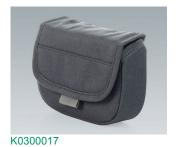

## Accessory to complete

K0300012 Shoulder strap 330 / 340 black 1600x55x5mm

Pouch (small) 330 / 340 grey 170x120x55mm

K0300018 Pouch (transparent) 330 / 340 grey 170x120x55mm

K0300020 Pouch (double-size) 330 / 340 grey 170x220x55mm