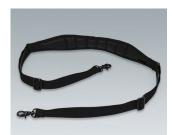

## Accessory to complete

K0300012 Shoulder strap 330 / 340 black 1600x55x5mm

Pouch (small) 330 / 340 grey 170x120x55mm

K0300018 Pouch (transparent) 330 / 340 grey 170x120x55mm

K0300020 Pouch (double-size) 330 / 340 grey 170x220x55mm