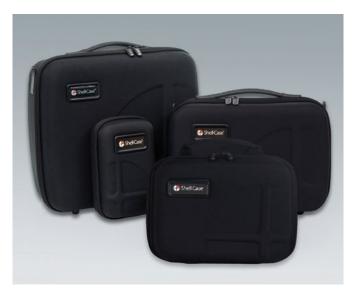

## **CARRY CASES**

The 300 series of carry cases has a modern design and offers reliable protection for your valuable equipment and accessories. They are available in 4 sizes. The choice is yours: carry cases empty or as sets with optional components for the individual partitioning of the interior according to your own requirements.

## **Select Versions**

Carry case 310 without handle

black 226x142x92mm

K0300B12 Carry case 310 with foam insert set

black 226x142x92mm

Carry case 310 with drawer compartment and divider

black 226x142x92mm

K0300B20 Carry case 320 with handle

black 294x240x107mm

K0300B22 Carry case 320 with foam insert set

black 294x240x107mm

K0300B23 Carry case 320 with compartment and dividers

black 294x240x107mm

K0300B30 Carry case 330 with handle

black 360x265x145mm

K0300B32 Carry case 330 with foam insert set

black 360x265x145mm

K0300B33 Carry case 330 with compartments and dividers

black 360x265x145mm

K0300B40 Carry case 340 with handle

black 410x365x150mm

K0300B42 Carry case 340 with foam insert set

black 410x365x150mm

K0300B43 Carry case 340 with compartments and dividers

black 410x365x150mm