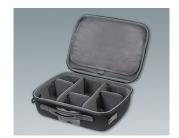

- · The carry cases consist of coated thermoformed shells for a high-quality look and feel
- Robust and durable yet light in weight, they offer easy and comfortable handling
- They can be flexibly adapted: movable and upholstered partitions with Velcro fastening for practical divisions, standardised foam inserts with a grid for individual customisation, optional Velcro pouches in a modular assembly system for easy fixing to put the interior of the cases in order
- Integrated drawer compartments are ideal for operating instructions, documents and the like everything has its place and is safely stored
- The carry cases can be fitted with logos or nameplates for your company branding (business card compartment, logo window, zipper)

## **Select Versions**

Carry case 310 without handle

black 226x142x92mm

K0300B12 Carry case 310 with foam insert set

black 226x142x92mm

Carry case 310 with drawer compartment and divider

black 226x142x92mm

K0300B20 Carry case 320 with handle

black 294x240x107mm

K0300B22 Carry case 320 with foam insert set

black 294x240x107mm

K0300B23 Carry case 320 with compartment and dividers

black 294x240x107mm

K0300B30 Carry case 330 with handle

black 360x265x145mm

K0300B32 Carry case 330 with foam insert set

black 360x265x145mm

K0300B33 Carry case 330 with compartments and dividers

black 360x265x145mm

K0300B40 Carry case 340 with handle

black 410x365x150mm

K0300B42 Carry case 340 with foam insert set

black 410x365x150mm

K0300B43 Carry case 340 with compartments and dividers

black 410x365x150mm