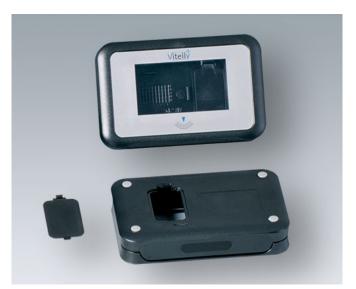

### We can adapt ...

- · individual components, e.g. lower or higher top and bottom parts with your cutouts, or
- · the size of the entire enclosure
- · custom cutouts for interfaces, displays, operating elements and LEDs

#### Your advantages:

- · combination with standard parts ensures cost-effective solutions
- with a special size, you have your enclosure exactly adapted and produced to fit your electronics
- rely on OKW's innovative technology save valuable time in development and time-to-market
- uniform design features this is an advantage for your product portfolio when using different sizes and series of enclosures
- · aesthetic design and high quality from the specialist