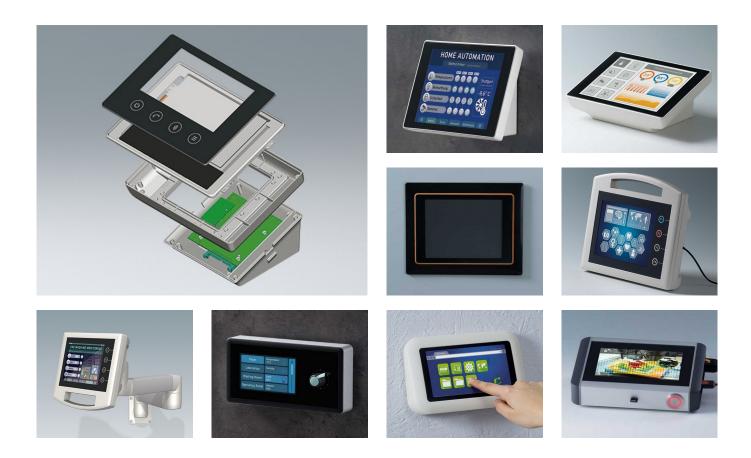

## **INPUT SYSTEMS**

Through our cooperation with the well-known manufacturers HOFFMANN & KRIPPNER and TES FRONTDESIGN, we are able to offer a complete range of solutions, e.g. for remote control units, machine control systems, medical equipment (disinfected applications), electrical household appliances and peripheral equipment etc.

High-quality materials, adapted to the application fields, ensure a high utility value as well as safe and reliable use.

- **Membrane keyboards:** Membrane keyboards with/without metal domes for tactile response, with/without integrated LEDs, various key forms and types of embossing, flexible connection systems, with/without EMC shielding, individually printed, combination of display and touch elements etc.
- Touchscreens: Complete, modular systems
- Installation: Bonding of membrane keypads and touchscreens