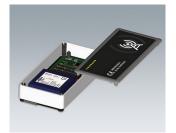

We can also supply different versions and types of battery compartments and holders for direct installation in front panels or enclosure walls as well as battery and button cell holders for installation on PCBs. The comprehensive OKW range of accessories is rounded off by battery plug-in contacts and battery clips, individually or in sets, with different finishes.