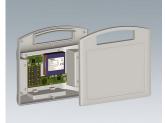

## OKW mobile enclosures with station / supports:

- Smart-Case M, L and XL (handheld enclosures)
- Datec-Compact S, M, L (compact handheld enclosures)
- · Datec-Control XS, S, M, L (handheld enclosures with round head for larger displays)
- Carrytec S, M and L (handheld enclosure with handle)
- Ergo-Case with wall holder (ergonomic shaped mobile enclosures)
- Interface-Terminal S, M und L (mobile operating panels)