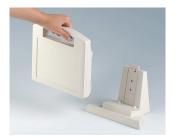

OKW offers aesthetic supports as accessories for different mobile enclosures which can be used as charging stations with/without electronics.

## OKW mobile enclosures with station / supports:

- Smart-Case M, L and XL (handheld enclosures)
- Datec-Compact S, M, L (compact handheld enclosures)
- · Datec-Control XS, S, M, L (handheld enclosures with round head for larger displays)
- Carrytec S, M and L (handheld enclosure with handle)
- Ergo-Case with wall holder (ergonomic shaped mobile enclosures)
- Interface-Terminal S, M und L (mobile operating panels)