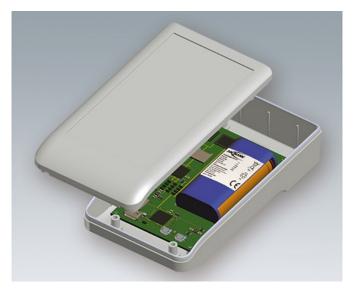

In addition, several OKW enclosures can be used as charging stations themselves, e.g. SYNERGY enclosures. Please refer to the application example of a SYNERGY enclosure with an inductive charging station >>