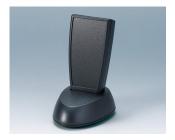

OKW offers aesthetic supports as accessories for different mobile enclosures which can be used as charging stations with/without electronics.

## OKW mobile enclosures with station / supports:

- Smart-Case M, L and XL (handheld enclosures)
- Datec-Compact S, M, L (compact handheld enclosures)
- · Datec-Control XS, S, M, L (handheld enclosures with round head for larger displays)
- Carrytec S, M and L (handheld enclosure with handle)
- Ergo-Case with wall holder (ergonomic shaped mobile enclosures)
- Interface-Terminal S, M und L (mobile operating panels)