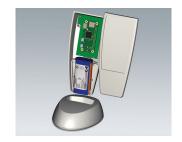

## POWER SUPPLY

Numerous OKW enclosures are available as standard with an integrated battery compartment or holder and battery clips. Some models include an optional charging station to go with the enclosure.

## OKW mobile enclosures with station / supports:

- Smart-Case M, L and XL (handheld enclosures)
- Datec-Compact S, M, L (compact handheld enclosures)
- · Datec-Control XS, S, M, L (handheld enclosures with round head for larger displays)
- Carrytec S, M and L (handheld enclosure with handle)
- Ergo-Case with wall holder (ergonomic shaped mobile enclosures)
- Interface-Terminal S, M und L (mobile operating panels)