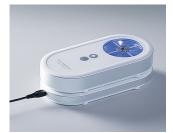

In addition, several OKW enclosures can be used as charging stations themselves, e.g. SYNERGY enclosures. Please refer to the application example of a SYNERGY enclosure with an inductive charging station >>