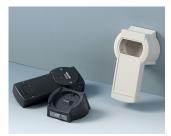

OKW offers aesthetic supports as accessories for different mobile enclosures which can be used as charging stations with/without electronics.

## OKW mobile enclosures with station / supports:

- Smart-Case M, L and XL (handheld enclosures)
- Datec-Compact S, M, L (compact handheld enclosures)
- · Datec-Control XS, S, M, L (handheld enclosures with round head for larger displays)
- Carrytec S, M and L (handheld enclosure with handle)
- Ergo-Case with wall holder (ergonomic shaped mobile enclosures)
- Interface-Terminal S, M und L (mobile operating panels)