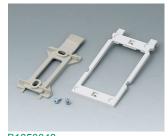

B1350048 Wall suspension elements ABS (UL 94 HB) pebble grey RAL 7032

B1360048 Wall suspension elements ABS (UL 94 HB) pebble grey RAL 7032