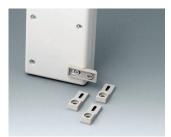

# WALL MOUNTING

Universal wall suspension elements or wall-mounting brackets for external wall mounting of our small plastic enclosures.

### **Select Versions**

A9204108 Wall mounting brackets PA 6 pebble grey RAL 7032

A9305017 Wall suspension elements ASA+PC (UL 94 V-0) off-white RAL 9002

A9305019 Wall suspension elements ASA+PC (UL 94 V-0) black RAL 9005