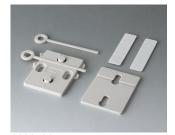

### **Select Versions**

A9204108 Wall mounting brackets PA 6 pebble grey RAL 7032

A9305017 Wall suspension elements ASA+PC (UL 94 V-0) off-white RAL 9002

A9305019 Wall suspension elements ASA+PC (UL 94 V-0) black RAL 9005