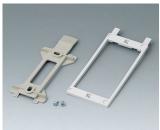

### **Select Versions**

A9204108 Wall mounting brackets PA 6 pebble grey RAL 7032

A9305017 Wall suspension elements ASA+PC (UL 94 V-0) off-white RAL 9002

A9305019 Wall suspension elements ASA+PC (UL 94 V-0) black RAL 9005