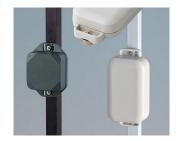

# WALL MOUNTING

Universal wall suspension elements or wall-mounting brackets for external wall mounting of our small plastic enclosures.

### **Select Versions**

A9204108 Wall mounting brackets PA 6 pebble grey RAL 7032

A9305017 Wall suspension elements ASA+PC (UL 94 V-0) off-white RAL 9002

A9305019 Wall suspension elements ASA+PC (UL 94 V-0) black RAL 9005