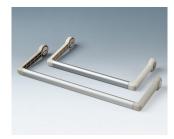

## HANDLE BAR, BAIL ARM

Tilt and swivel carry handle bars made of plastic. With matching anodised aluminium profile, cut to the correct width for your enclosure, and supplied as a separate component.

## Select Versions

A9300015 Side arm kit PA 6 (UL 94 HB) black RAL 9005

A9300016 Side arm kit PA 6 off-white RAL 9002

A9300017 Side arm kit PA 6 off-white RAL 9002

A9300018 Side arm kit PA 6 pebble grey RAL 7032