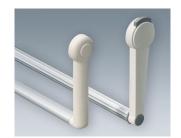

## HANDLE BAR, BAIL ARM

Tilt and swivel carry handle bars made of plastic. With matching anodised aluminium profile, cut to the correct width for your enclosure, and supplied as a separate component.

## HANDLE BAR, BAIL ARM

## Select Versions

A9300015 Side arm kit PA 6 (UL 94 HB) black RAL 9005

A9300016 Side arm kit PA 6 off-white RAL 9002

A9300017 Side arm kit PA 6 off-white RAL 9002

A9300018 Side arm kit PA 6 pebble grey RAL 7032

A9300522 Side arm kit PA 6 (UL 94 HB) black RAL 9005

A9300722 Side arm kit PA 6 off-white RAL 9002

A9300822 Side arm kit PA 6 light grey RAL 7035

Subject to technical modification without notice. © by OKW Gehäusesysteme, Buchen/Germany.