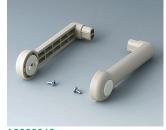

## HANDLE BAR, BAIL ARM

Tilt and swivel carry handle bars made of plastic. With matching anodised aluminium profile, cut to the correct width for your enclosure, and supplied as a separate component.

## Select Versions

A9300015 Side arm kit PA 6 (UL 94 HB) black RAL 9005

A9300016 Side arm kit PA 6 off-white RAL 9002

A9300017 Side arm kit PA 6 off-white RAL 9002

A9300018 Side arm kit PA 6 pebble grey RAL 7032