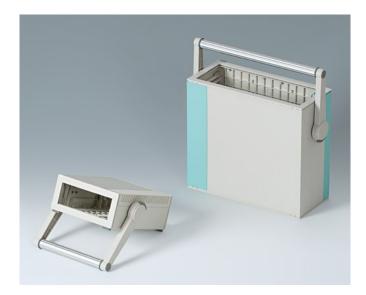

## HANDLE BAR, BAIL ARM

Tilt and swivel carry handle bars made of plastic. With matching anodised aluminium profile, cut to the correct width for your enclosure, and supplied as a separate component.

## HANDLE BAR, BAIL ARM