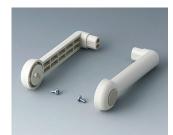

A9300522 Side arm kit PA 6 (UL 94 HB) black RAL 9005

A9300722 Side arm kit PA 6 off-white RAL 9002

A9300822 Side arm kit PA 6 light grey RAL 7035

Subject to technical modification without notice. © by OKW Gehäusesysteme, Buchen/Germany.