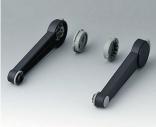

## HANDLE BAR, BAIL ARM

Tilt and swivel carry handle bars made of plastic. With matching anodised aluminium profile, cut to the correct width for your enclosure, and supplied as a separate component.

A9300522 Side arm kit PA 6 (UL 94 HB) black RAL 9005

A9300722 Side arm kit PA 6 off-white RAL 9002

A9300822 Side arm kit PA 6 light grey RAL 7035

Subject to technical modification without notice. © by OKW Gehäusesysteme, Buchen/Germany.