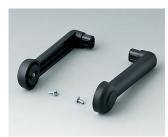

A9300522 Side arm kit PA 6 (UL 94 HB) black RAL 9005

A9300722 Side arm kit PA 6 off-white RAL 9002

A9300822 Side arm kit PA 6 light grey RAL 7035

Subject to technical modification without notice. © by OKW Gehäusesysteme, Buchen/Germany.