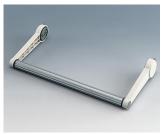

## HANDLE BAR, BAIL ARM

Tilt and swivel carry handle bars made of plastic. With matching anodised aluminium profile, cut to the correct width for your enclosure, and supplied as a separate component.

## Select Versions

A9300015 Side arm kit PA 6 (UL 94 HB) black RAL 9005

A9300016 Side arm kit PA 6 off-white RAL 9002

A9300017 Side arm kit PA 6 off-white RAL 9002

A9300018 Side arm kit PA 6 pebble grey RAL 7032