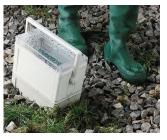

## HANDLE BAR, BAIL ARM

Tilt and swivel carry handle bars made of plastic. With matching anodised aluminium profile, cut to the correct width for your enclosure, and supplied as a separate component.

## HANDLE BAR, BAIL ARM