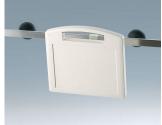

### **HOLDING DEVICES**

- Fastening element for DIN rails in accordance with DIN EN 60715 TH35 and G32
- Holding clamp for round tubes up to Ø 32 mm / equipment rails DIN EN ISO 19054

#### **Select Versions**

B1300017 Fastening element for DIN-Rails PA 6 off-white RAL 9002

B1300019 Fastening element for DIN-Rails PA 6 black RAL 9005

B4308237 Holding clamps PA 6 off-white RAL 9002

B4308238 Holding clamps PA 6 lava