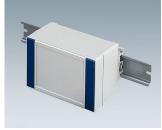

### **HOLDING DEVICES**

- Fastening element for DIN rails in accordance with DIN EN 60715 TH35 and G32
- Holding clamp for round tubes up to Ø 32 mm / equipment rails DIN EN ISO 19054

B6811751 DIN rail adapter PA 66 (UL 94 V-0) black RAL 9005

C2201088
Fastening elements to DIN-Rails
PA 6
light grey RAL 7035

C2203128
Fastening elements to DIN-Rails PA 6
light grey RAL 7035

Fastening elements to DIN-Rails PA 6 light grey RAL 7035