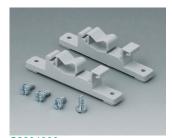

#### **Select Versions**

B1300017 Fastening element for DIN-Rails PA 6 off-white RAL 9002

B1300019 Fastening element for DIN-Rails PA 6 black RAL 9005

B4308237 Holding clamps PA 6 off-white RAL 9002

B4308238 Holding clamps PA 6 lava

B6811751 DIN rail adapter PA 66 (UL 94 V-0) black RAL 9005

C2201088
Fastening elements to DIN-Rails
PA 6
light grey RAL 7035

C2203128
Fastening elements to DIN-Rails PA 6
light grey RAL 7035

Fastening elements to DIN-Rails PA 6 light grey RAL 7035