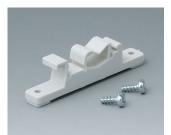

#### **Select Versions**

B1300017 Fastening element for DIN-Rails PA 6 off-white RAL 9002

B1300019 Fastening element for DIN-Rails PA 6 black RAL 9005

B4308237 Holding clamps PA 6 off-white RAL 9002

B4308238 Holding clamps PA 6 lava