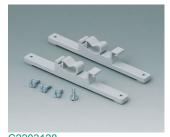

B6811751 DIN rail adapter PA 66 (UL 94 V-0) black RAL 9005

C2201088
Fastening elements to DIN-Rails
PA 6
light grey RAL 7035

C2203128
Fastening elements to DIN-Rails PA 6
light grey RAL 7035

Fastening elements to DIN-Rails PA 6 light grey RAL 7035