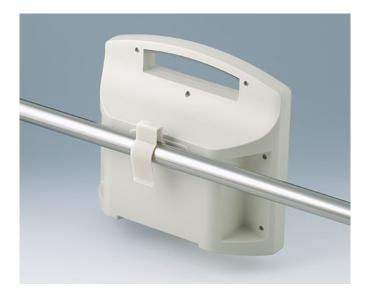

### **HOLDING DEVICES**

- Fastening element for DIN rails in accordance with DIN EN 60715 TH35 and G32
- Holding clamp for round tubes up to Ø 32 mm / equipment rails DIN EN ISO 19054

#### **Select Versions**

B1300017 Fastening element for DIN-Rails PA 6 off-white RAL 9002

B1300019 Fastening element for DIN-Rails PA 6 black RAL 9005

B4308237 Holding clamps PA 6 off-white RAL 9002

B4308238 Holding clamps PA 6 lava