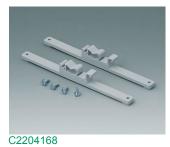

### **HOLDING DEVICES**

- Fastening element for DIN rails in accordance with DIN EN 60715 TH35 and G32
- Holding clamp for round tubes up to Ø 32 mm / equipment rails DIN EN ISO 19054

#### **Select Versions**

B1300017 Fastening element for DIN-Rails PA 6 off-white RAL 9002

B1300019 Fastening element for DIN-Rails PA 6 black RAL 9005

B4308237 Holding clamps PA 6 off-white RAL 9002

B4308238 Holding clamps PA 6 lava

B6811751 DIN rail adapter PA 66 (UL 94 V-0) black RAL 9005

C2201088
Fastening elements to DIN-Rails
PA 6
light grey RAL 7035

C2203128
Fastening elements to DIN-Rails PA 6
light grey RAL 7035

Fastening elements to DIN-Rails PA 6 light grey RAL 7035