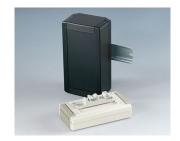

### **HOLDING DEVICES**

- Fastening element for DIN rails in accordance with DIN EN 60715 TH35 and G32
- Holding clamp for round tubes up to Ø 32 mm / equipment rails DIN EN ISO 19054

B6811751 DIN rail adapter PA 66 (UL 94 V-0) black RAL 9005

C2201088
Fastening elements to DIN-Rails
PA 6
light grey RAL 7035

C2203128
Fastening elements to DIN-Rails PA 6
light grey RAL 7035

Fastening elements to DIN-Rails PA 6 light grey RAL 7035