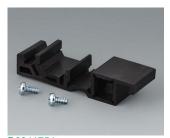

#### **Select Versions**

B1300017 Fastening element for DIN-Rails PA 6 off-white RAL 9002

B1300019 Fastening element for DIN-Rails PA 6 black RAL 9005

B4308237 Holding clamps PA 6 off-white RAL 9002

B4308238 Holding clamps PA 6 lava

B6811751 DIN rail adapter PA 66 (UL 94 V-0) black RAL 9005

C2201088
Fastening elements to DIN-Rails
PA 6
light grey RAL 7035

C2203128
Fastening elements to DIN-Rails PA 6
light grey RAL 7035

Fastening elements to DIN-Rails PA 6 light grey RAL 7035