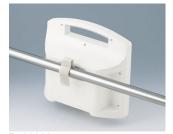

### **HOLDING DEVICES**

- Fastening element for DIN rails in accordance with DIN EN 60715 TH35 and G32
- Holding clamp for round tubes up to Ø 32 mm / equipment rails DIN EN ISO 19054

## **HOLDING DEVICES**