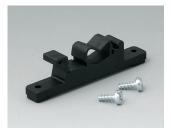

#### **Select Versions**

B1300017 Fastening element for DIN-Rails PA 6 off-white RAL 9002

B1300019 Fastening element for DIN-Rails PA 6 black RAL 9005

B4308237 Holding clamps PA 6 off-white RAL 9002

B4308238 Holding clamps PA 6 lava