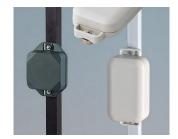

### **HOLDING DEVICES**

- Fastening element for DIN rails in accordance with DIN EN 60715 TH35 and G32
- Holding clamp for round tubes up to Ø 32 mm / equipment rails DIN EN ISO 19054

## **HOLDING DEVICES**