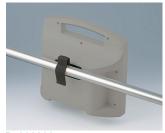

### **HOLDING DEVICES**

- Fastening element for DIN rails in accordance with DIN EN 60715 TH35 and G32
- Holding clamp for round tubes up to Ø 32 mm / equipment rails DIN EN ISO 19054

#### **Select Versions**

B1300017 Fastening element for DIN-Rails PA 6 off-white RAL 9002

B1300019 Fastening element for DIN-Rails PA 6 black RAL 9005

B4308237 Holding clamps PA 6 off-white RAL 9002

B4308238 Holding clamps PA 6 lava