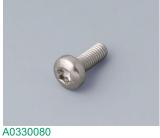

## SCREWS

A0308132 Self-tapping screw 3 x 8 mm (T10) Stainless steel

A0325060 Self-tapping screw 2.5 x 6 mm (T8) Stainless steel

A0325080 Self-tapping screws 2.5 x 8 mm (PZ1)

Screw M3 x 8 mm (T10) Stainless steel