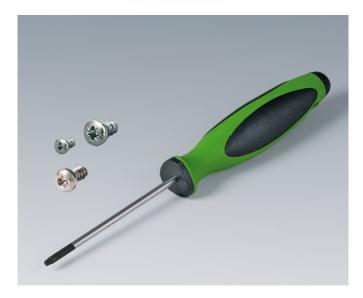

## SCREWS

Self-tapping screws are available for securing PCBs and mounting plates as well as components.

Installation instructions: Please note the different types of cross-head screws (PZ / PH) as well as the size of the screwdriver.

## Select Versions

A0304031 Self-tapping screws 2.2 x 5 mm (PZ1)

A0305031 Self-tapping screws 2.5 x 6 mm (PZ1)

A0306031 Self-tapping screws 3 x 6 mm (PZ1)

A0308031 Self-tapping screws 3 x 8 mm (PZ1)