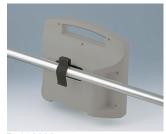

## **HOLDING DEVICES**

- Fastening element for DIN rails in accordance with DIN EN 60715 TH35 and G32
- Holding clamp for round tubes up to ø 32 mm / equipment rails DIN EN ISO 19054

## Select Versions

B1300017 Fastening element for DIN-Rails PA 6 off-white RAL 9002

B1300019 Fastening element for DIN-Rails PA 6 black RAL 9005

B4308237 Holding clamps PA 6 off-white RAL 9002

B4308238 Holding clamps PA 6 lava