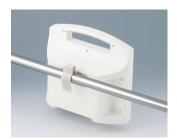

## **HOLDING DEVICES**

- Fastening element for DIN rails in accordance with DIN EN 60715 TH35 and G32
- Holding clamp for round tubes up to ø 32 mm / equipment rails DIN EN ISO 19054