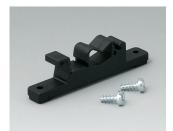

## Select Versions

B1300017 Fastening element for DIN-Rails PA 6 off-white RAL 9002

B1300019 Fastening element for DIN-Rails PA 6 black RAL 9005

B4308237 Holding clamps PA 6 off-white RAL 9002

B4308238 Holding clamps PA 6 lava