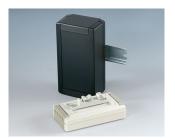

## **HOLDING DEVICES**

- Fastening element for DIN rails in accordance with DIN EN 60715 TH35 and G32
- Holding clamp for round tubes up to ø 32 mm / equipment rails DIN EN ISO 19054

## Select Versions

B1300017 Fastening element for DIN-Rails PA 6 off-white RAL 9002

B1300019 Fastening element for DIN-Rails PA 6 black RAL 9005

B4308237 Holding clamps PA 6 off-white RAL 9002

B4308238 Holding clamps PA 6 lava

B6811751 DIN rail adapter PA 66 (UL 94 V-0) black RAL 9005

Subject to technical modification without notice. © by OKW Gehäusesysteme, Buchen/Germany.