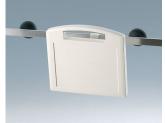

## **HOLDING DEVICES**

- Fastening element for DIN rails in accordance with DIN EN 60715 TH35 and G32
- Holding clamp for round tubes up to ø 32 mm / equipment rails DIN EN ISO 19054

## Select Versions

B1300017 Fastening element for DIN-Rails PA 6 off-white RAL 9002

B1300019 Fastening element for DIN-Rails PA 6 black RAL 9005

B4308237 Holding clamps PA 6 off-white RAL 9002

B4308238 Holding clamps PA 6 lava