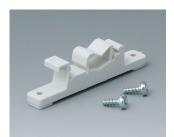

## Select Versions

B1300017 Fastening element for DIN-Rails PA 6 off-white RAL 9002

B1300019 Fastening element for DIN-Rails PA 6 black RAL 9005

B4308237 Holding clamps PA 6 off-white RAL 9002

B4308238 Holding clamps PA 6 lava