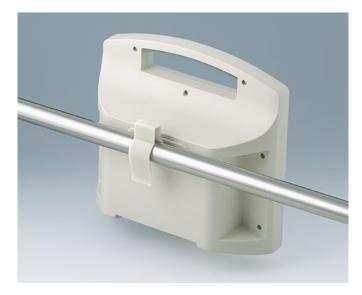

## **HOLDING DEVICES**

- Fastening element for DIN rails in accordance with DIN EN 60715 TH35 and G32
- Holding clamp for round tubes up to ø 32 mm / equipment rails DIN EN ISO 19054

## Select Versions

B1300017 Fastening element for DIN-Rails PA 6 off-white RAL 9002

B1300019 Fastening element for DIN-Rails PA 6 black RAL 9005

B4308237 Holding clamps PA 6 off-white RAL 9002

B4308238 Holding clamps PA 6 lava