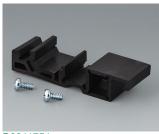

## **HOLDING DEVICES**

- Fastening element for DIN rails in accordance with DIN EN 60715 TH35 and G32
- Holding clamp for round tubes up to ø 32 mm / equipment rails DIN EN ISO 19054

## Select Versions

B1300017 Fastening element for DIN-Rails PA 6 off-white RAL 9002

B1300019 Fastening element for DIN-Rails PA 6 black RAL 9005

B4308237 Holding clamps PA 6 off-white RAL 9002

B4308238 Holding clamps PA 6 lava