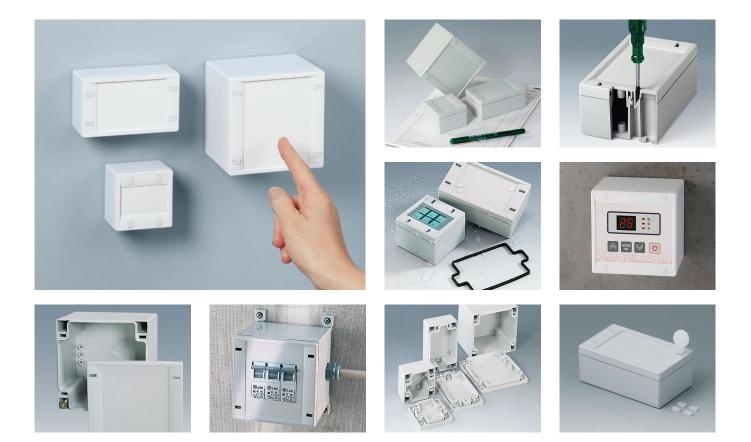

## Fast assembly IP 65 plastic enclosures

These practical enclosures feature a rational snap-together assembly technique for faster installation of the electronics/electrical components.

- modern low cost wall mount enclosures
- snap-on lids for easier assembly
- · high bottom parts guarantee maximum surface area for fitting cable glands and interfaces
- fast disassembly/servicing with opening tool or screw driver
- nylon opening tool and cover plugs for access holes included
- high protection class IP 65; sealing gasket pre-fitted in the top
- · recess in the lid for a membrane keypad or label
- · hidden screw shafts for easy wall mounting
- alternative external wall mounting brackets
- internal screw pillars for PCBs etc.

#### Applications and Examples

- Small devices with electro-technical components for low voltage, e.g. potentiometers, time controllers, coded control units etc.
- Or applications for low voltage with electro-mechanical components e.g. relays, under voltage no-close release, fuses etc. Also, medical and home automation systems.