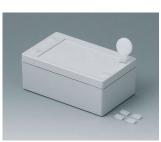

### Accessory "protection"

C3006101 SNAPTEC 60 x 100 ABS (UL 94 HB) light grey RAL 7035 60x100x40mm IP 65

C3010101 SNAPTEC 100 x 100 ABS (UL 94 HB) light grey RAL 7035 100x100x80mm IP 65

C2306917 Pressure equalisation element M6x0.75 PA 6 (UL 94 HB) light grey RAL 7035 IP 56