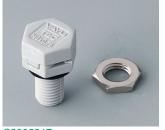

### Accessory "protection"

C3006101 SNAPTEC 60 x 100 ABS (UL 94 HB) light grey RAL 7035 60x100x40mm IP 65

C3010101 SNAPTEC 100 x 100 ABS (UL 94 HB) light grey RAL 7035 100x100x80mm IP 65

C2306917 Pressure equalisation element M6x0.75 PA 6 (UL 94 HB) light grey RAL 7035 IP 56

C2320147 Cable grommet TPE light grey RAL 7035 IP 67

C2310917 Pressure equalisation element M10x1 PA 6 (UL 94 HB) light grey RAL 7035 IP 56

C2316147 Cable grommet TPE light grey RAL 7035 IP 67

C2320137 Cable grommet EPDM light grey RAL 7035 IP 67