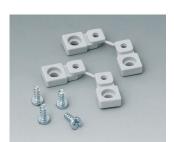

#### Accessory "wall/holder"

C2299028 Wall mounting brackets PA 6 (UL 94 HB) light grey RAL 7035

Accessory "screws"

A0306031 Self-tapping screws 3 x 6 mm (PZ1)

Subject to technical modification without notice. © by OKW Gehäusesysteme, Buchen/Germany.