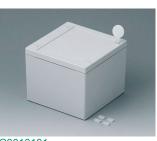

### Accessory "protection"

C3006101 SNAPTEC 60 x 100 ABS (UL 94 HB) light grey RAL 7035 60x100x40mm IP 65

C3010101 SNAPTEC 100 x 100 ABS (UL 94 HB) light grey RAL 7035 100x100x80mm IP 65

C2306917 Pressure equalisation element M6x0.75 PA 6 (UL 94 HB) light grey RAL 7035 IP 56