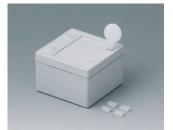

#### Select Versions

C3006061 SNAPTEC 60 x 60 ABS (UL 94 HB) light grey RAL 7035 60x60x40mm IP 65